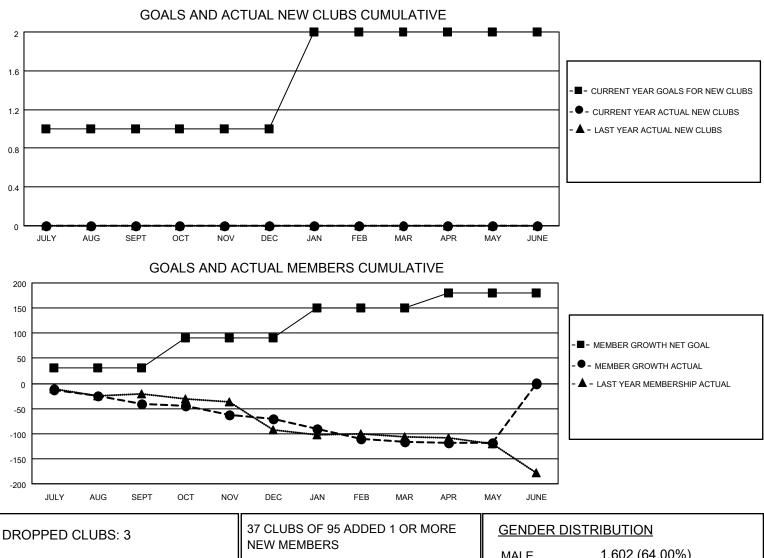

## LOCATION VIRGINIA

District 24 L

Results as of: 5/31/2021

| Clubs                 |               |           |               | Members               |                        |                         |                                                    |  |
|-----------------------|---------------|-----------|---------------|-----------------------|------------------------|-------------------------|----------------------------------------------------|--|
| RESULTS FOR 2020-2021 |               |           |               | RESULTS FOR 2020-2021 |                        |                         |                                                    |  |
| QUARTER               | NEW CLUB GOAL | NEW CLUBS | DROPPED CLUBS | QUARTER MEME          | BER GROWTH NET<br>GOAL | MEMBER GROWTH<br>ACTUAL | DROPPED<br>MEMBERS ACTUAL<br>(including transfers) |  |
| JULY/AUG/SEPT         | 1             | 0         | 1             | JULY/AUG/SEPT         | 30                     | 42                      | 71                                                 |  |
| OCT/NOV/DEC           | 0             | 0         | 0             | OCT/NOV/DEC           | 60                     | 53                      | 80                                                 |  |
| JAN/FEB/MAR           | 1             | 0         | 2             | JAN/FEB/MAR           | 60                     | 37                      | 70                                                 |  |
| APR/MAY/JUNE          | 0             | 0         | 0             | APR/MAY/JUNE          | 30                     | 23                      | 25                                                 |  |

| DROPPED CLUBS: 3 |     | 37 CLUBS OF 95 ADDED T OR MORE | GENDER DISTRIBUTION        |                |     |
|------------------|-----|--------------------------------|----------------------------|----------------|-----|
|                  |     | NEW MEMBERS                    | MALE                       | 1,602 (64.00%) |     |
| DROPPED MEMBERS  |     |                                | FEMALE                     | 901 (36.00%)   |     |
| DECEASED         | 57  | CLICK HERE FOR CUMULATIVE      | TOTAL FAMILY UNIT MEMBERS  |                | 458 |
| CLUB CANCELLED   | 10  | MEMBERSHIP DATA                | FAMILY MEMBERS PAYING HALF |                | 231 |
| OTHER            | 179 |                                |                            |                | 231 |
| TOTAL            | 246 |                                |                            |                |     |
|                  |     |                                | <b>.</b> .                 |                |     |